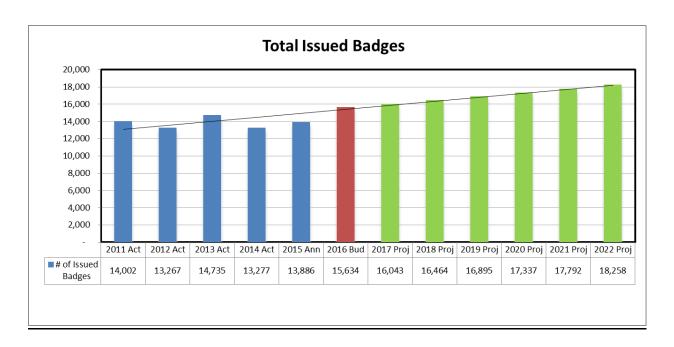

## **Badging Projections**

Table below for outlying years badging issuance forecast and costs breakdown (expected contract length 5 years, assuming conservative 3% growth pattern in badges in outlying years). Please note cost estimates below are based on current contract fee schedules.

| DAC Costs - Assuming C | ontinued Service | with TSC   |             |              |            |            |            |
|------------------------|------------------|------------|-------------|--------------|------------|------------|------------|
| Year                   | 201              | 6 2017     | 2018        | 2019         | 2020       | 2021       | 2022       |
| Badges                 | 15,634           | 16,043     | 16,464      | 16,895       | 17,337     | 17,792     | 18,258     |
| Badge Costs            | \$ 336,768       | \$ 425,152 | \$ 436,288  | \$ 447,715   | \$ 459,442 | \$ 471,476 | \$ 483,825 |
|                        |                  |            |             |              |            |            |            |
| STA New                | \$ 3.00          | )          | Total Costs | \$ 3,060,667 |            |            |            |
| CHRC                   | \$ 23.50         | )          |             |              |            |            |            |
|                        |                  |            |             |              |            |            |            |